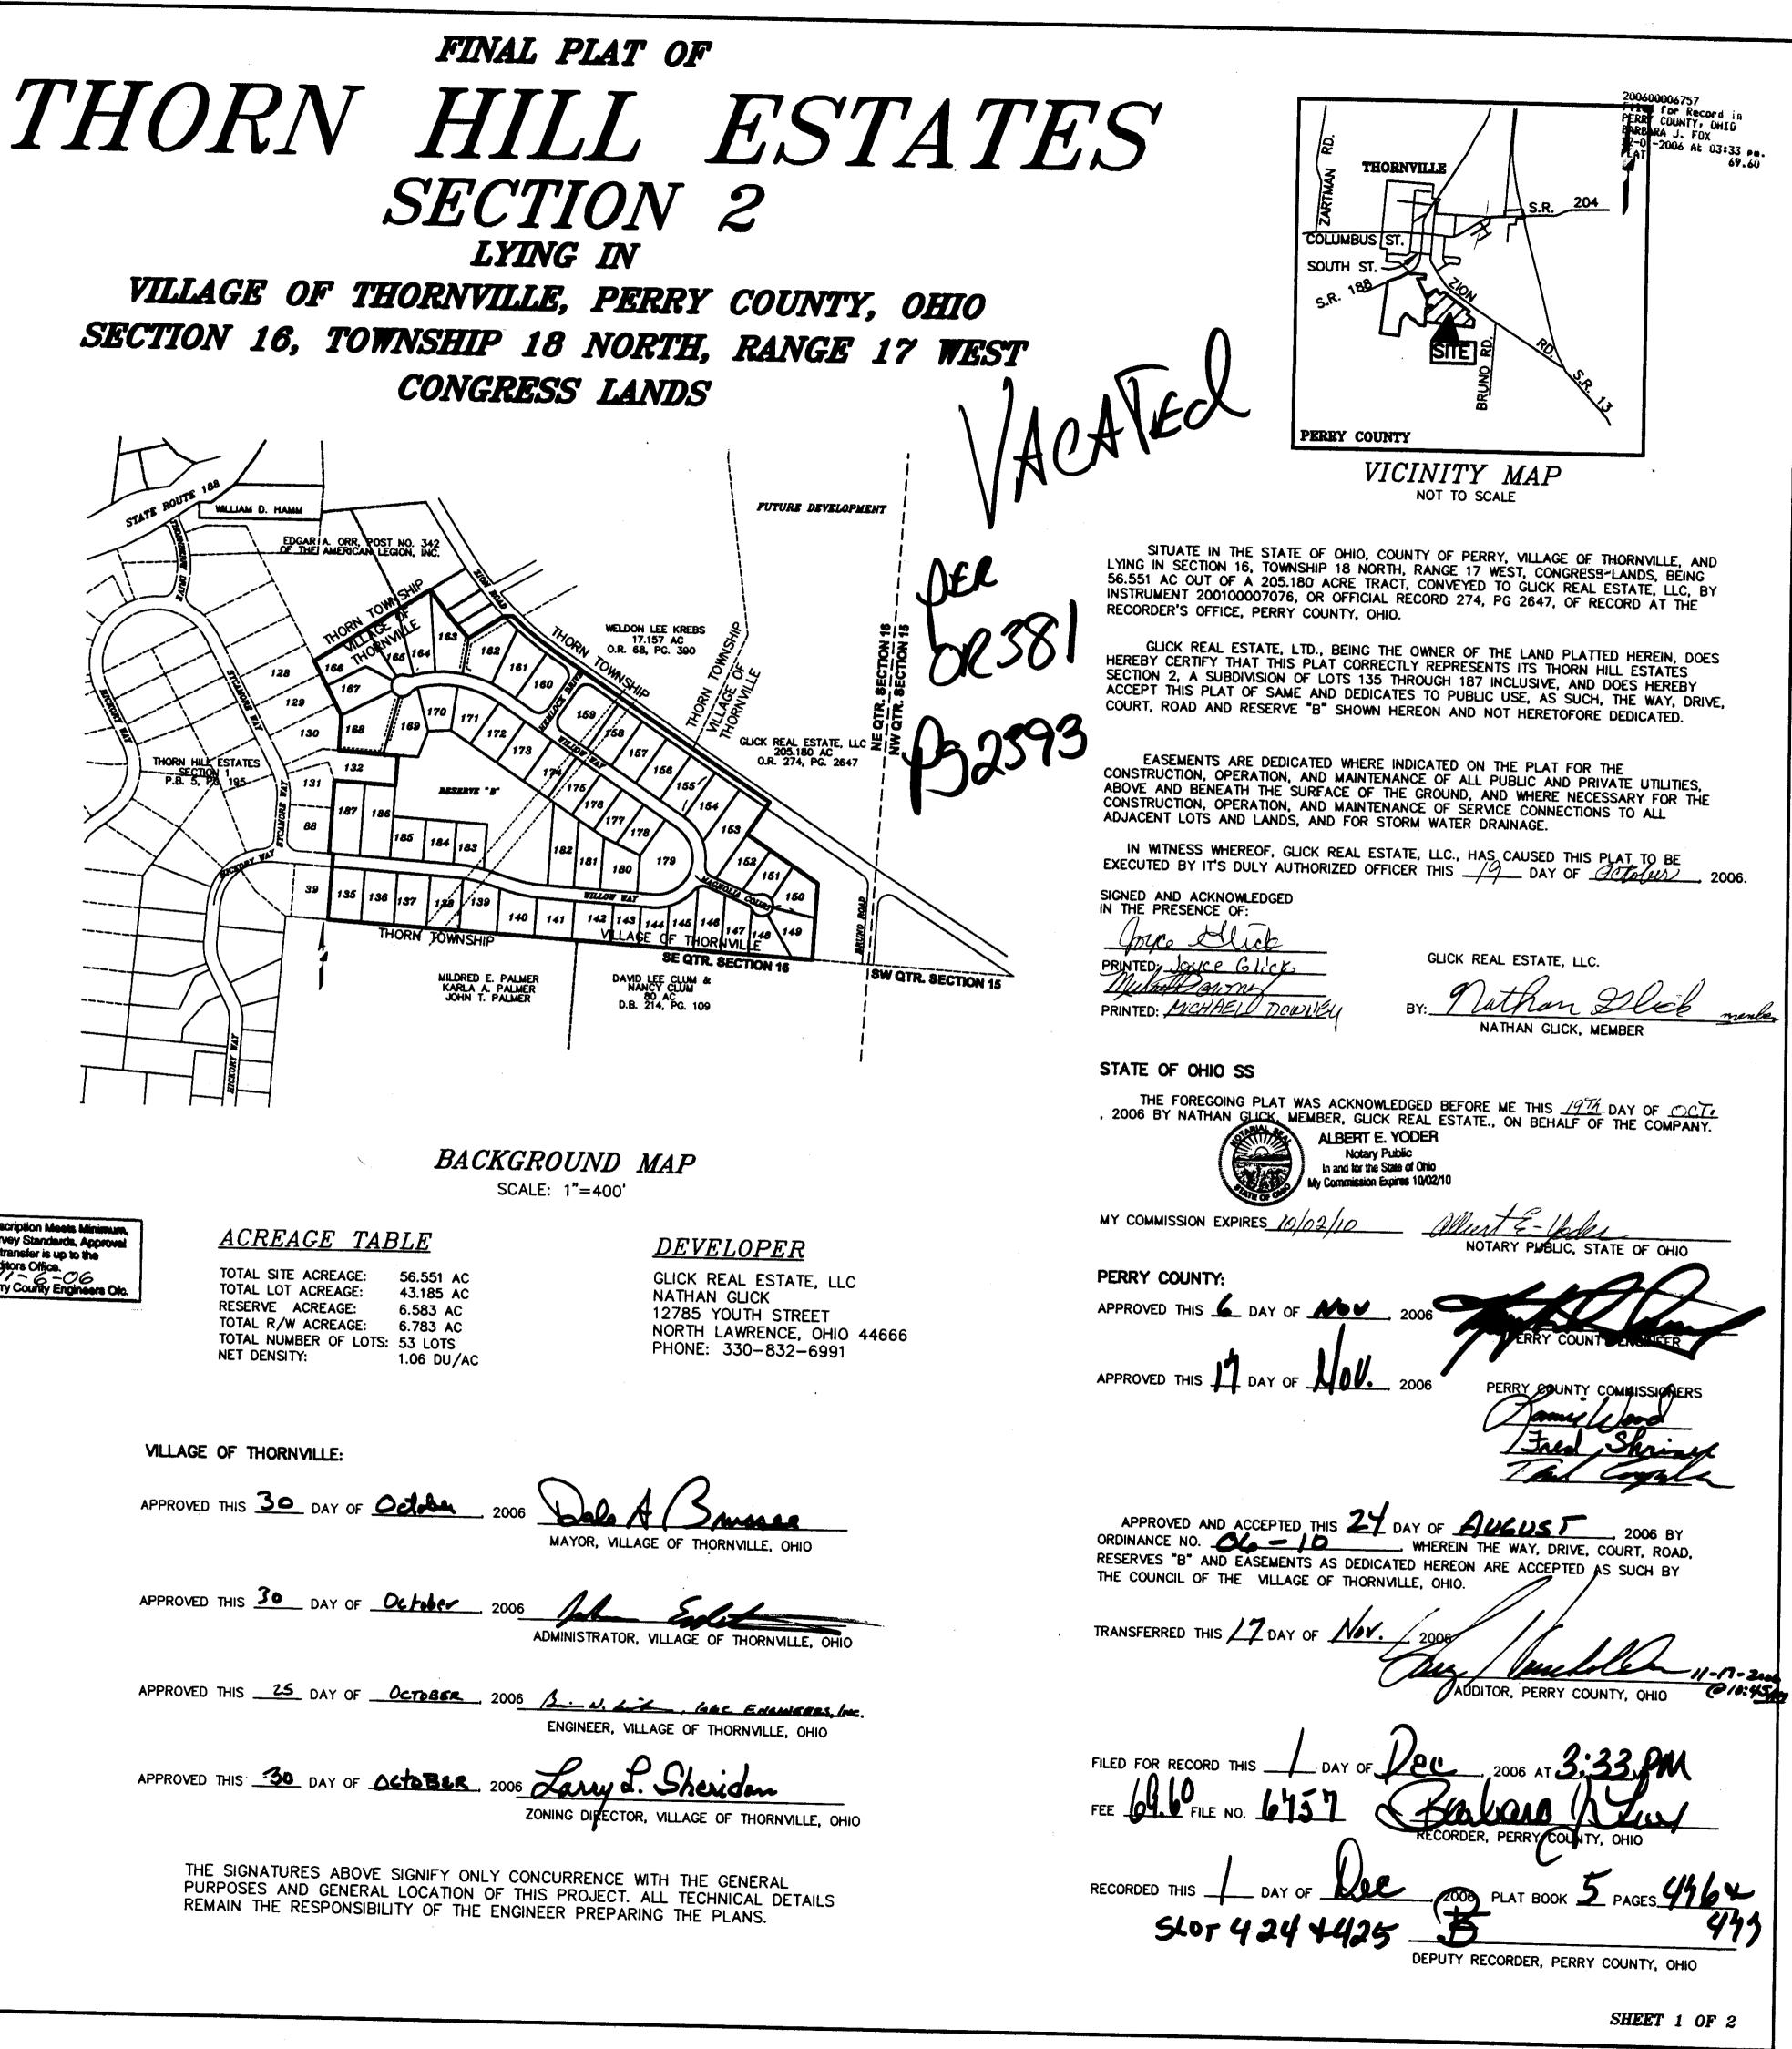

### **DESCRIPTION:**

BEING 56.551 ACRES OUT OF THAT 205.180 ACRE TRACT AS CONVEYED TO GLICK REAL ESTATE, LLC. BY DEED OF RECORD IN INSTRUMENT NUMBER 200100007076 (OFFICIAL RECORD 274, PAGE 2647) AND BEING MORE PARTICULARLY DESCRIBED AS FOLLOWS: BEGINNING AT AN IRON PIN FOUND AT THE SOUTHEAST CORNER OF LOT 39, THORN HILL ESTATES SECTION 1, AS SHOWN FOR RECORD IN PLAT BOOK 5, PAGES 195 AND 196;

THENCE ALONG THE EASTERLY BOUNDARY LINE OF SAID THORN HILL ESTATES SECTION 1, THE FOLLOWING EIGHT (8) COURSES AND DISTANCES:

1) NO3'38'10"E, A DISTANCE OF 302.51 FEET TO AN IRON PIN FOUND;

2) N86'21'50"W, A DISTANCE OF 18.36 FEET TO AN IRON PIN FOUND;

3) NO3'38'10"E, A DISTANCE OF 337.70 FEET TO AN IRON PIN FOUND;

4) S86"21"50"E, A DISTANCE OF 280.00 FEET TO AN IRON PIN FOUND;

5) NO3'38'10"E, A DISTANCE OF 139.40 FEET TO AN IRON PIN FOUND;

6) N86"21'50"W, A DISTANCE OF 270.80 FEET TO AN IRON PIN FOUND;

7) NO3"38'10"E, A DISTANCE OF 161.28 FEET TO AN IRON PIN FOUND;

N2719'49"W, A DISTANCE OF 277.15 FEET TO AN IRON PIN FOUND AT THE SOUTHWESTERLY CORNER OF A 3.75 ACRE TRACT CONVEYED TO EDGAR A. ORR, POST NO. 342 OF THE AMERICAN LEGION, INC. BY DEED BOOK 179, PAGE 236;

THENCE N57'17'11"E ALONG THE SOUTHERLY LINE OF SAID 3.75 ACRE TRACT, A DISTANCE OF 466.45 FEET TO A REBAR FOUND AT THE SOUTHWESTERLY CORNER OF A 5.297 ACRE TRACT CONVEYED TO EDGAR A. ORR, POST NO. 342 OF THE AMERICAN LEGION INC. BY OFFICIAL RECORD 112, PAGE 267;

THENCE N57"18'48"E ALONG THE SOUTHERLY LINE OF SAID 5.297 ACRE TRACT, A DISTANCE OF 159.96 FEET TO AN IRON PIN FOUND AT THE WESTERLY CORNER OF A 0.608 ACRE TRACT CONVEYED TO KERMIT A. AND DOROTHY E. BORING BY DEED BOOK 215, PAGE 185;

THENCE \$36'50'46"E ALONG THE SOUTHWESTERLY LINE OF SAID 0.608 ACRE TRACT, A DISTANCE OF 120.92 FEET TO AN IRON PIN FOUND AT THE SOUTHWESTERLY CORNER OF A 0.401 ACRE TRACT CONVEYED TO PAUL R. AND REBECCA L. KRUMLAUF BY DEED BOOK 231, PAGE 583;

THENCE S38'58'46"E ALONG THE SOUTHERLY LINE OF SAID 0.401 ACRE TRACT A DISTANCE OF 80.47 FEET TO AN AXLE FOUND AT THE SOUTHWEST CORNER OF A 0.397 ACRE TRACT CONVEYED TO LAWRENCE E. GALLAGHER, ET AL, BY DEED BOOK 238, PAGE 27;

THENCE S42'14'02"E ALONG THE SOUTHWESTERLY LINE OF SAID 0.397 ACRE TRACT, A DISTANCE OF 80.47 FEET TO AN AXLE FOUND AT THE SOUTHERLY CORNER OF SAID 0.397 ACRE TRACT;

THENCE N56'59'08"E ALONG THE SOUTHEASTERLY LINE OF SAID 0.397 ACRE TRACT, A DISTANCE OF 190.72 FEET TO A REBAR FOUND ON THE SOUTHERLY RIGHT-OF-WAY LINE OF ZION ROAD (COUNTY ROAD 30), 60 FEET IN WIDTH;

THENCE N 89'18'18"E, A DISTANCE OF 42.06 FEET TO THE CENTERLINE OF SAID ZION ROAD; THENCE ALONG SAID CENTERLINE, THE FOLLOWING TWO COURSES AND DISTANCES:

1) ALONG A CURVE TO THE LEFT, HAVING A CENTRAL ANGLE OF 10'26'16", A RADIUS OF 1406.99 FEET, AN ARC LENGTH OF 256.31 FEET, A CHORD WHICH BEARS S50'41'54"E, A CHORD DISTANCE OF 255.96 FEET TO A MAG NAIL SET:

2) \$55'55'03"E ALONG SAID CENTERLINE, A DISTANCE OF 1186.74 FEET TO A MAG NAIL SET IN SAID CENTERLINE;

THENCE THROUGH AFORESAID 205.180 ACRE TRACT, THE FOLLOWING THREE (3) COURSES AND

1) S34'04'57"W, A DISTANCE OF 180.00 FEET TO AN IRON PIPE SET;

2) S55'55'03"E, A DISTANCE OF 394.77 FEET TO AN IRON PIPE SET;

SO3'33'07"W, A DISTANCE OF 350.48 FEET TO AN IRON PIPE SET ON THE NORTHERLY LINE OF THAT 80 ACRE TRACT AS CONVEYED TO DAVID LEE CLUM AND NANCY CLUM BY DEED OF RECORD IN DEED BOOK 214, PAGE 109, AND BEING ON THE LINE COMMON TO THE VILLAGE OF THORNMILLE AND THORN TOWNSHIP;

THENCE N86'26'53"W, A DISTANCE OF 2219.17, ALONG THE NORTHERLY LINE OF SAID 80 ACRE TRACT, THE LINE COMMON TO THE VILLAGE OF THORNVILLE AND THORN TOWNSHIP, THE NORTHERLY LINE OF THAT 80 ACRE TRACT AS CONVEYED TO MILDRED E. PALMER BY DEED OF RECORD IN OFFICIAL RECORD 172, PAGE 720, TO THE POINT OF TRUE BEGINNING, CONTAINING 56.551 ACRES,