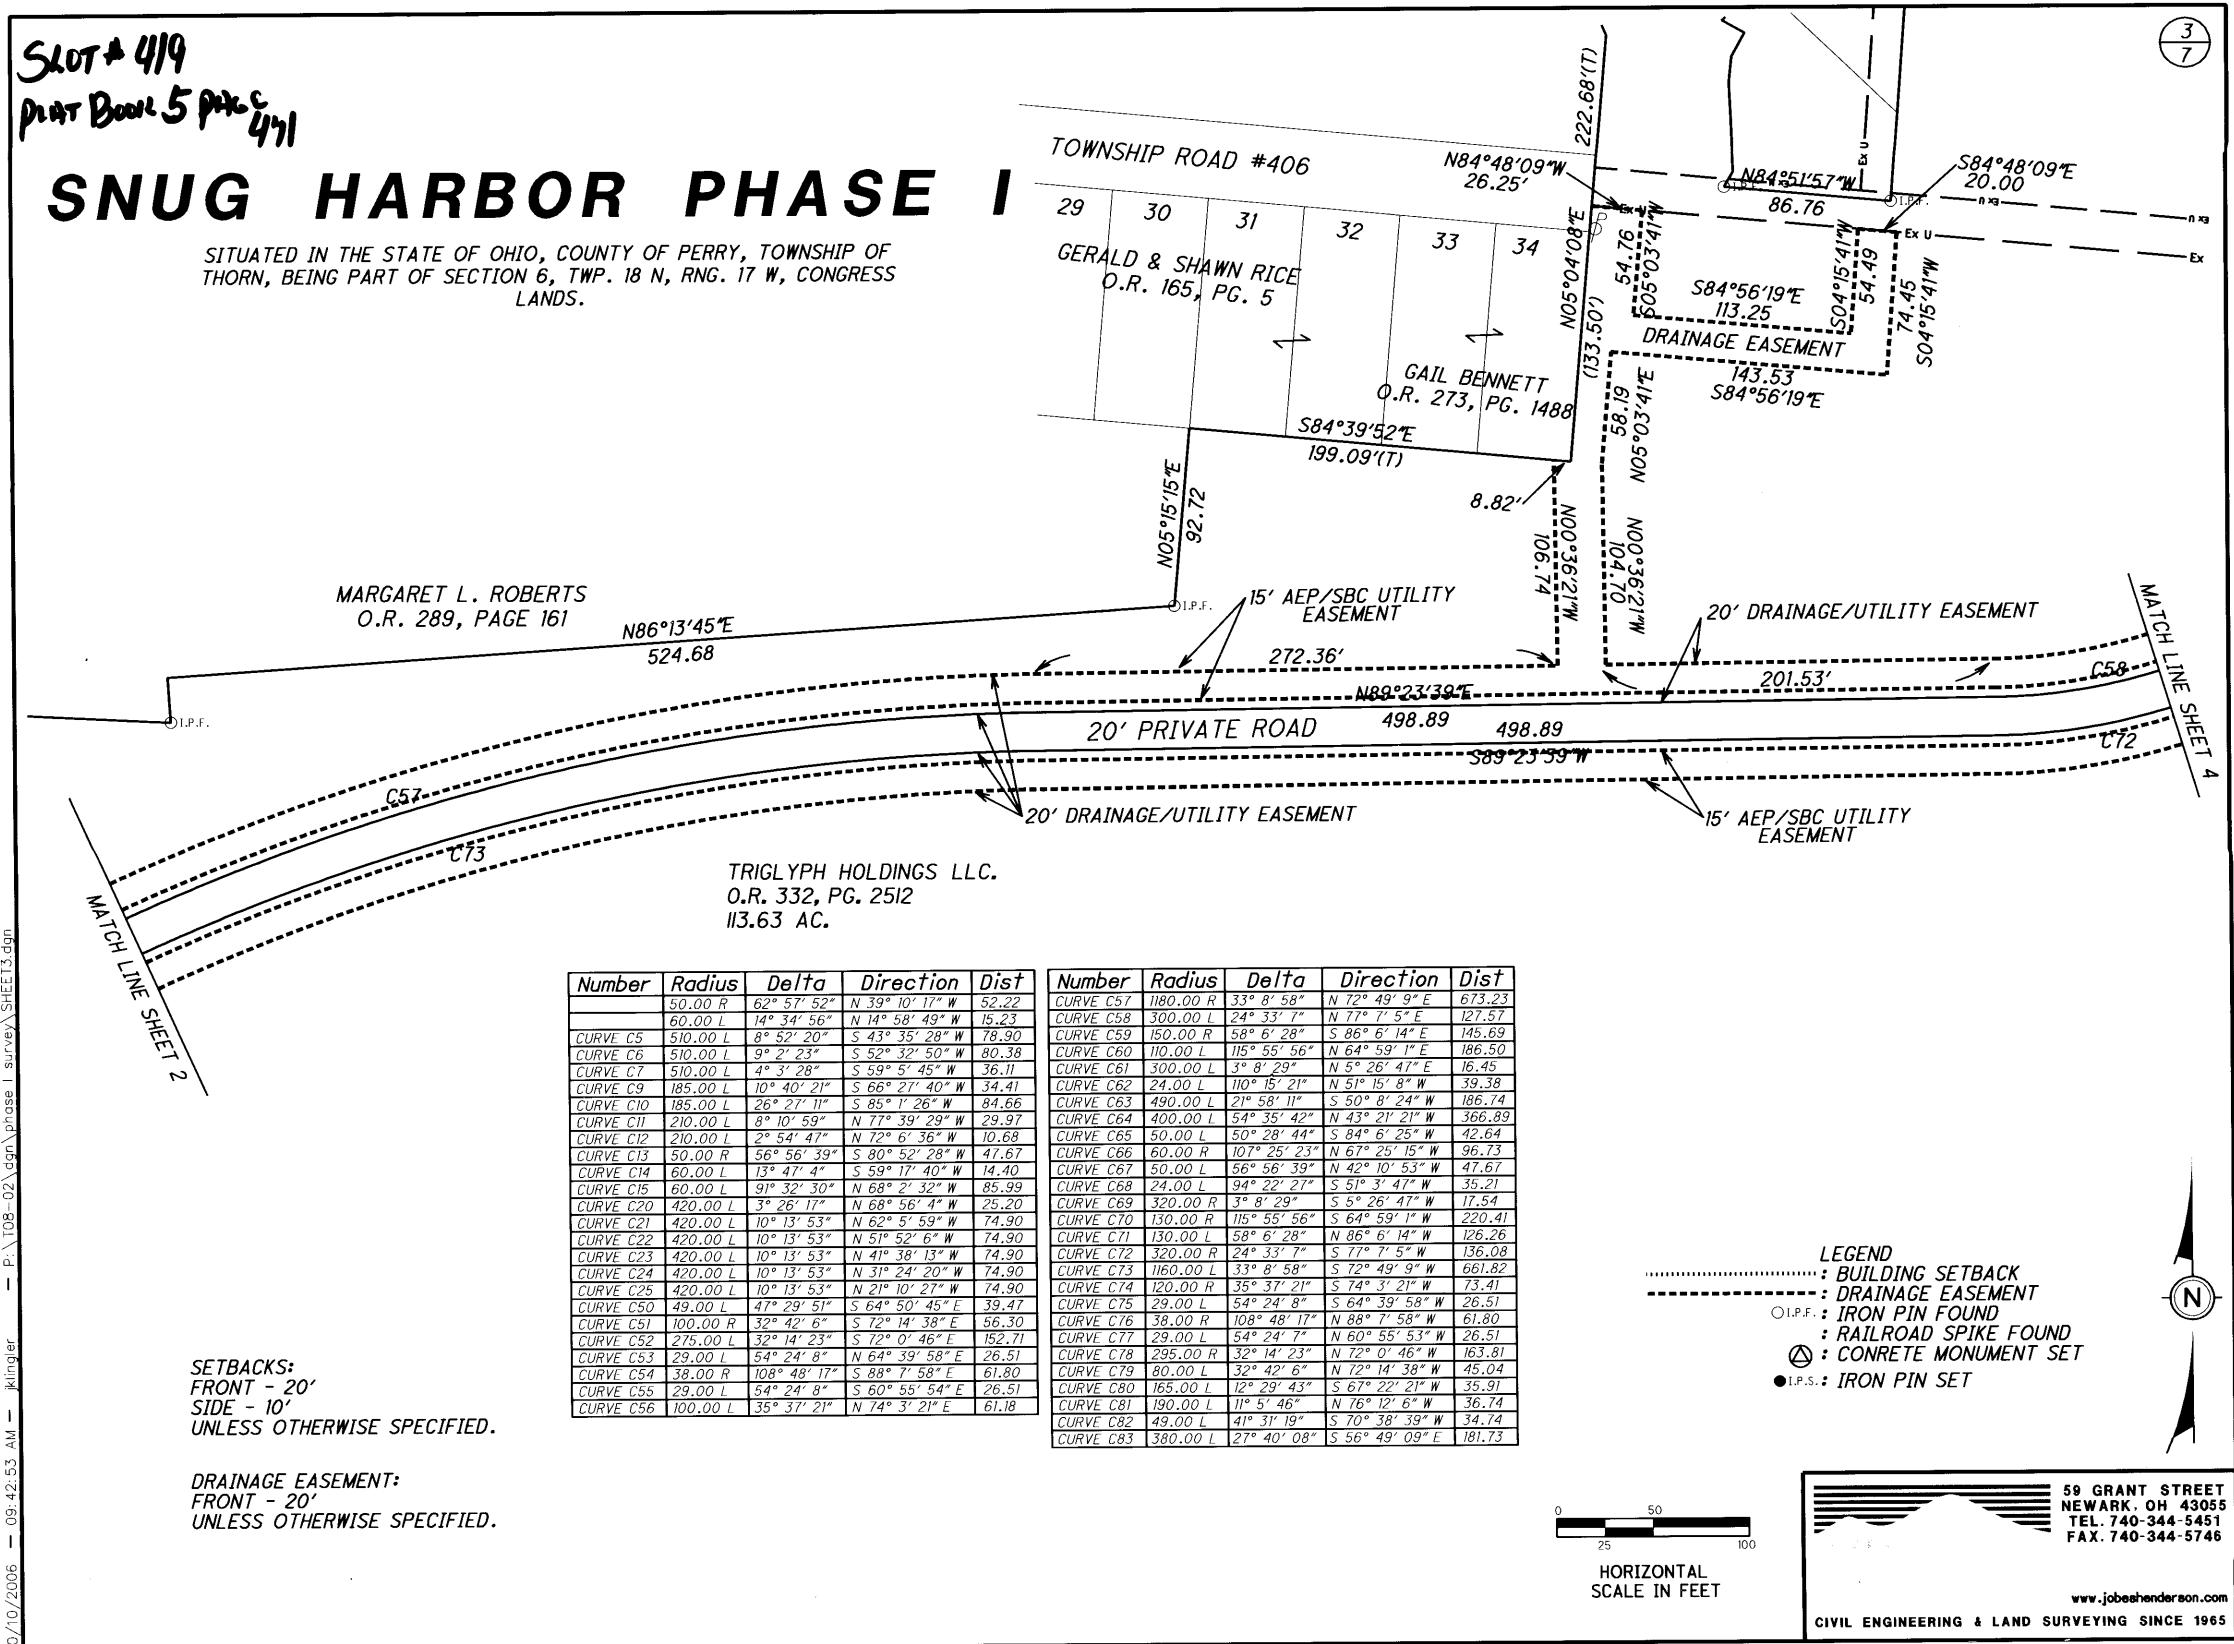

| Radius    | Delta               | Direction             | Dist           |
|-----------|---------------------|-----------------------|----------------|
| 1180.00 R | 33° 8′ 58″          | N 72° 49′ 9″ E        | 673.23         |
| 300.00 L  | 24° 33′ 7″          | N 77° 7′ 5″ E         | 127.57         |
| 150.00 R  | 58° 6′ 28″          | S 86° 6′ 14″ E        | 145.69         |
| 110.00 L  | 115° 55′ 56″        | N 64° 59′ 1″ E        | 186.5 <u>0</u> |
| 300.00 L  | 3° 8′ 29″           | N 5° 26′ 47″ E        | 16.45          |
| 24.00 L   | 110°_15′_21″        | <u>N 51° 15′ 8″ W</u> | 39.38          |
| 490.00 L  | 21° 58′ 11″         | S 50° 8′24″ W         | 186.74         |
| 400.00 L  | 54° 35′ 42″         | N 43° 21′ 21″ W       | 366.89         |
| 50.00 L   | 50° 28′ 44″         | S 84° 6′ 25″ W        | 42.64          |
| 60.00 R   | 107° 25′ 23″        | N 67° 25′ 15″ W       | 96.73          |
| 50.00 L   | 56° 56′ 39″         | N 42° 10′ 53″ W       | 47.67          |
| 24.00 L   | 94° 22′ 27″         | S 51° 3′ 47″ W        | 35.21          |
| 320.00 R  | 3° 8′ 29″           | S 5° 26′ 47″ W        | 17.54          |
| 130.00 R  | 115° 55′ 56″        | S 64° 59′ 1″ W        | 220.41         |
| 130.00 L  | 58° 6′ 28″          | N 86° 6′ 14″ W        | 126.26         |
| 320.00 R  | 24° 33′ 7″          | S 77° 7′ 5″ W         | 136.08         |
| 1160.00 L | 33° 8′ 58″          | S 72° 49′ 9″ W        | 661.82         |
| 120.00 R  | <u>35</u> ° 37′ 21″ | S 74° 3′ 21″ W        | 73.41          |
| 29.00 L   | 54° 24′ 8″          | S 64° 39′ 58″ W       | 26.51          |
| 38.00 R   | 108° 48′ 17″        | N 88° 7′ 58″ W        | 61.80          |
| 29.00 L   | 54° 2 <u>4′</u> 7″  | N 60° 55′ 53″ W       | 26.51          |
| 295.00 R  | 32° 14′ 23″         | N 72° 0′ 46″ W        | 163.81         |
| 80.00 L   | 32° 42′ 6″          | N 72° 14′ 38″ W       | 45.04          |
| 165.00 L  | 12° 29′ 43″         | S 67° 22′ 21″ W       | 35.91          |
| 190.00 L  | 11° 5′ 46″          | N 76° 12′ 6″ W        | 36.74          |
| 49.00 L   | 41° 31′ 19″         | S 70° 38′ 39″ W       | 34.74          |
| 380.00 L  | 27° 40′ 08″         | S 56° 49′ 09″ E       | 181.73         |